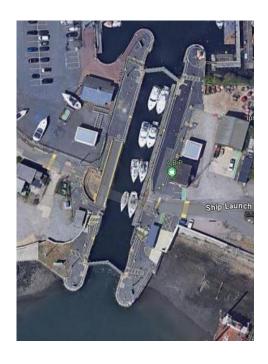

### **Maintenance Works Ipswich Lock**

UTC ⊠ BST □

#### Tuesday 19th March - Wednesday 20th March 2024.

The works being undertaken to change the East Inner lock Gate hydraulic cylinder has been extended.

The lock will be restricted to a 1 gate operation overnight and in to Wednesday 20<sup>th</sup> March.